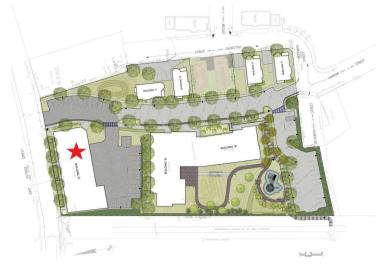

Will be completed by Q2-2021! Light Industrial Building perfect for R&D, food processing, light manufacturing, assembly and technology uses. The light industrial building will provide space for up to 8 light manufacturing and office use businesses in a mass transit-accessible location.

## Spaces Available

1st Floor - 10,000 SF

Mezzanine - 3,400 SF

2nd Floor - 10,000 SF