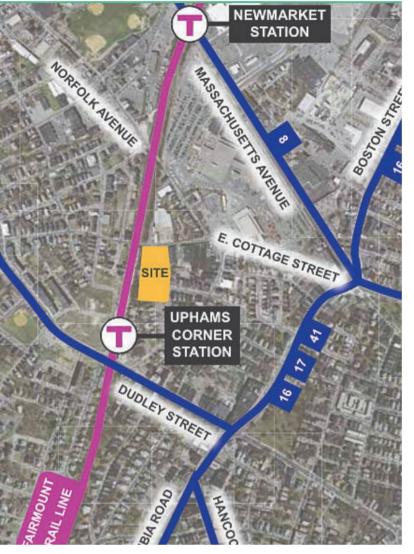

- ✓ SUBDIVIDABLE TO +/- 5,000 SF
- BUILD TO SUIT
- ✓ 20' CLEAR ON THE 1ST FLOOR
- ✓ 10' CLEAR UNDER THE MEZZANINE
- 3 PHASE POWER
- FLOOR DRAINS

- ✓ CITY WATER/SEWER
- ✓ HEAVY GAS CAPACITY
- ✓ WET SPRINKLER SYSTEM
- ✓ ELEVATOR
- ✓ OFF STREET PARKING
- 🖊 NEXT TO UPHAMS CORNER MBTA STATION